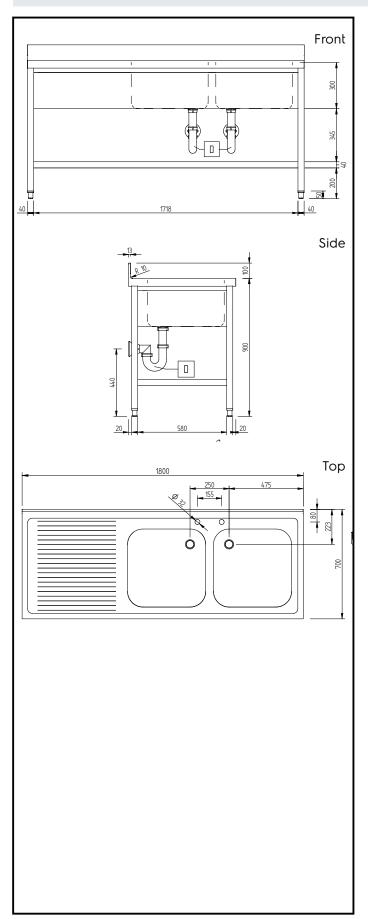

## **Key Information:**

External dimensions, Width:

13417 (LSGLG1826S)

External dimensions, Depth:

External dimensions, Height:

Upstand Dimensions, Height:

Upstand Dimensions, Depth:

Upstand Dimensions, Radius:

R=10

Bowls number

1800 mm

1000 mm

13 mm

R=10

Bowl dimensions 600x500xH300

Worktop thickness: 50 mm Net weight: 52 kg