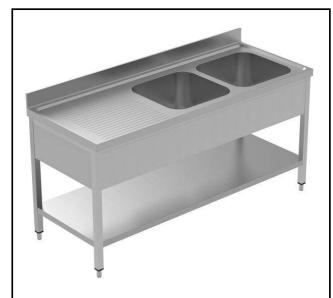

## PLUS - Static Preparation 1800 mm Sink Unit with 2 Bowls and with Shelf - Left Drain

| ITEM #  |  |
|---------|--|
| MODEL # |  |
| NAME #  |  |
| SIS #   |  |
| AIA #   |  |

134117 (LSGLG1826S)

Sink Unit with 2 bowls, lefthand drainer and lower shelf, 1800mm

#### Construction

- Welded frame and legs.
- Worktop with 50mm high profile, is in stainless steel Scotch Brite finishing, 10/10 in thickness with anti-drip edges and welded corners and overflow rim along the top.
- Sink bowl is sound-deadened, in polish stainless steel overflow pipe and 2" drain hole.
- Drainers are sound-deadened with stainless steel reinforcement bars.
- Upstand back completely covered with Stainless Steel welded profile.
- Square section legs (40x40mm, 10/10 in thickness) and height-adjustable feet (-20/+30mm).
- Lower shelf has 40mm high profile, is 8/10 in thickness with upturned edges and bar reinforcement welded to legs for further structure reinforcement.
- Accessories:-set of castors as alternative to the feet, can be fitted as optional.
- Constructed entirely in 304 AISI stainless steel.